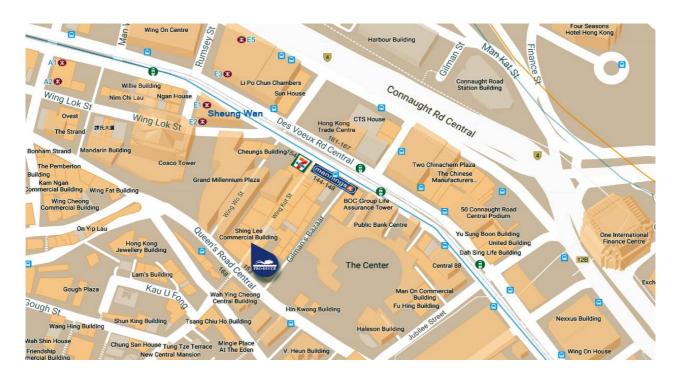

#### By MTR

Sheung Wan MTR station (blue line) Exit E2 If you are coming from Central, stay at the end of the train for Exit E2. At Exit E2, turn left on Wing Lok Street towards Des Voeux Road Central.

On Des Voeux Road Central turn right between Seven-Eleven and Mannings to Wing Kut Street (100m). Wing Kut Street is a narrow pedestrian only street. Shing Lee Commercial Building is almost at the end of Wing Kut Street (100m) on your right.

#### By tram or bus

The tram stop from central is on Des Voeux Road Central 60m before Wing Kut Street in front of NCB Bank, tram stop from Kennedy Town is right in front of Wing Kut Street with Hong Kong Trade Centre on your left.

All buses to and from central to western direction have bus stops within two blocks from Wing Kut Street, several right in front of it.

#### By taxi

168 Queen's Road Central or 154 Des Voeux Road Central are good alternative addresses. Wing Kut Street can be accessed from either.

#### By car

There is parking available at Cosco Centre (250m) and at The Center (200m). Be warned though: the traffic in Sheung Wan is often bad...